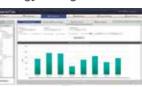

### Powerful statistics for energy savings.

- Power consumption. capacity, efficiency level can be compared according to variable parameters
- (Yearly / monthly /
- weekly/ daily bases)