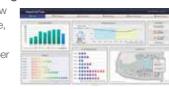

### Powerful statistics for energy savings.

- Power consumption. capacity, efficiency level can be compared according to variable parameters
- (Yearly / monthly /
- weekly/ daily bases)