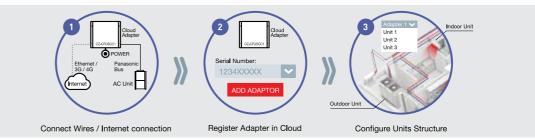

# 3 Steps to Set Up AC Smart Cloud

Panasonic AC Smart Cloud is very easy to install on existing and new installations. The communication adaptor (CZ-CFUSCC1) is connected to the Panasonic bus and the Ethernet. Then in only 3 steps, the cloud system is running.