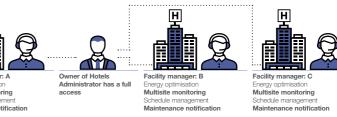

lavout Maintenance

User customisation. Site administrator can create users as desired and assign

Multisite monitoring customised profiles.

# Key Functions and Uniqueness

Multi site monitoring.

• It doesn't matter how many sites you have, easy to manage, operate, compare per sites, locations, rooms.

Schedule setting.

• Weekly / holiday timer setting as you want • One setting can be copied to other sites