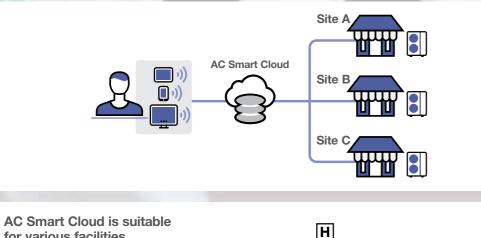

# What is AC Smart Cloud?

Using a cloud computing system, AC Smart Cloud lets you monitor and manage the energy consumption of multiple locations from anywhere, anytime.

for various facilities

Hospita

Flexible and Scalable Solution

- · Energy monitoring
- · Anytime, Anywhere
- · Site(s) management

Centralise control of your business premises, from wherever you are, 24/7/365. It doesn't matter how many sites you have, or where they are! The AC Smart Cloud system from Panasonic allows you to have complete control of all your installations, from your tablet or your computer. In a simple click, receive status updates in real-time of all your installations, preventing breakdowns and optimising costs.