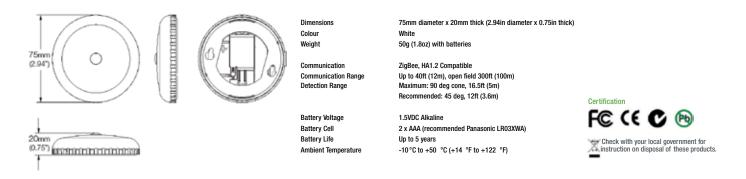

## Ceiling Motion Sensor SED-CMS-P-5045 - Dimensions & Wiring & Specifications

ZigBee, HA1.2 Compatible Up to 40ft (12m) open field 300ft (100m) Maximum: 90 deg cone, 16.5ft (5m) Recommended: 47 deg, 16ft (5m)

3.0VDC Lithium CR2 (recommended Panasonic CR15H270) Up to 5 years -10 °C to +50 °C (+14 °F to +122 °F)