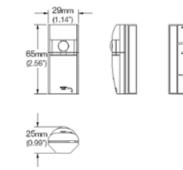

## Wall Motion Sensor SED-WMS-P-5045 - Dimensions & Wiring & Specifications

Dimensions Color Weight

Communication Communication Range Detection Range

Battery Voltage Battery Cell Battery Life Ambient Temperature 65mm H x 29mm W x 25mm D (2.56in H x 1.14in W x 0.99in D) White 30g (1.06oz) with battery

ZigBee, HA1.2 Compatible Up to 40ft (12m) open field 300ft (100m) Maximum: 90 deg cone, 16.5ft (5m) Recommended: 47 deg, 16ft (5m)

3.0VDC Lithium CR2 (recommended Panasonic CR15H270) Up to 5 years -10 °C to +50 °C (+14 °F to +122 °F)