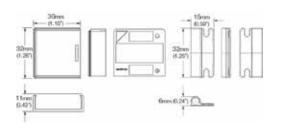

## Door/Window Contact SED-WDS-P-5045 - Dimensions & Wiring & Specifications

Sensor Dimensions Magnet Dimensions Color Weight Communication

Communication Range

Battery Voltage Battery Cell Battery Life Ambient Temperature 32mm wide x 30mm high x 11mm thick (1.26in wide x 1.16in high x 0.43in thick) 15mm wide x 32mm high x 6mm thick (0.59" wide x 1.26" high x 0.24" thick) White 11g (0.38oz) with battery

ZigBee, HA1.2 Compatible Up to 40ft (12m) open field 300ft (100m)

3.0VDC Lithium CR2032 (recommended Panasonic CR2032) Up to 5 years -10 °C to +50 °C (+14 °F to +122 °F)