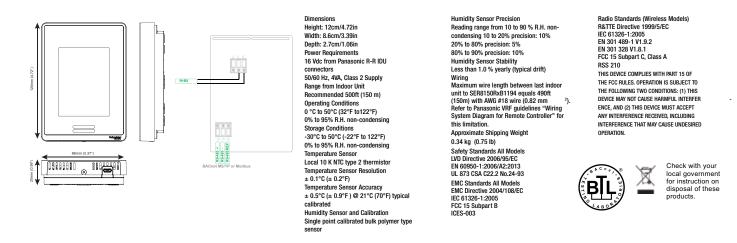

## PAC/VRF Smart Connectivity controller external dimensions Room Controller SER8150 - Dimensions & Wiring & Specifications