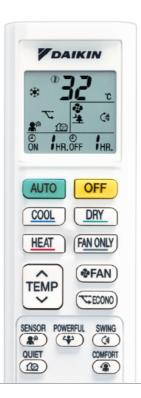

Available inReverse CycleCapacities2.5kW, 3.5kW, 5.0kW, 6.0kW, 7.1kWRefrigerantR32

Featuring a contoured glossy white flat panel design, intelligent eye, whisper quiet operations and an easy to use controller.

### Exclusive to Daikin Distribution Centres.



Daikin's 5-year parts and labour warranty applies to split, multi split and ducted air conditioners purchased and installed in homes across Australia

# **Technical Specifications**

#### Available Options:

5 Year Warranty

System:Reverse CycleCapacities:2.5kW, 3.5kW, 5.0kW, 6.0kW, 7.1kWIndoor Type:Wall MountedPower Supply:1 Phase, 220-240, 50HzRefrigerant:R32

## 



## **DTXF-T** Controller



# **Residential Systems**

Daikin Residential System Air Conditioners are ideal for air conditioning one room or a specific area of a home. Discreet wall mounted and compact casing ducted units are all part of the Daikin range.





124203372

Partner Portal

A full range of technical and support materials, including Engineering Data, Service and Installation Manuals are available via the Daikin Partner Portal (https://portal.daikin.com.au/)