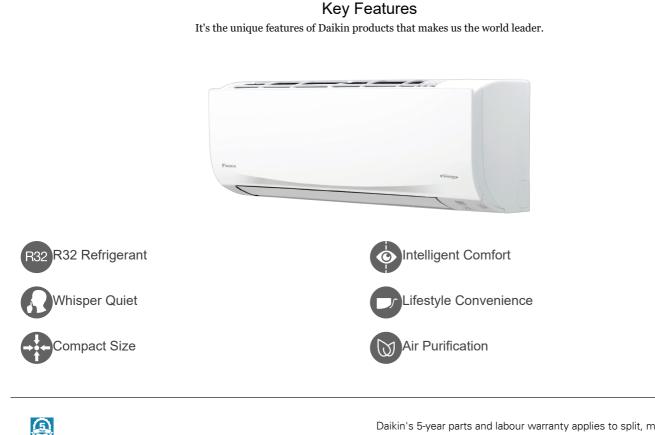

Available inReverse CycleCapacities2.5kW, 3.5kW, 5.0kW, 6.0kW, 7.1kWRefrigerantR32

Featuring a contoured glossy white flat panel design, intelligent eye, whisper quiet operations and an easy to use controller.

#### Available Options:

5 Year Warranty

System:Reverse CycleCapacities:2.5kW, 3.5kW, 5.0kW, 6.0kW, 7.1kWIndoor Type:Wall MountedPower Supply:1 Phase, 220-240, 50HzRefrigerant:R32