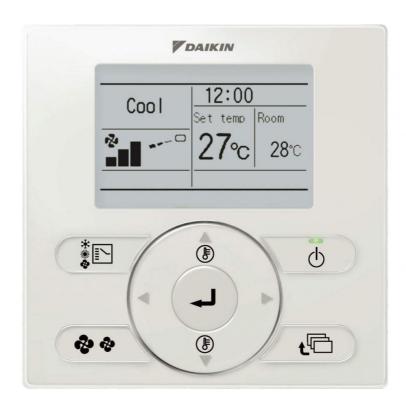

## Download Brochure

(https://www.daikin.com.au/sites/default/files/PCVAU1809B-Daikin-VRV-General-Catalogue LR.pdf)

Nav Ease Controller

Wireless Remote Controller

Simplified Controller

Daikin's NAV EASE controller (BRC1E63) with its contemporary design is packed with features, providing you with a simple, convenient means to control your indoor environment.

## **Features include:**

- Clear, backlit display with large, easy to read text
- Weekly schedule timer so you can program on and off times to suit your lifestyle
- Auto fan speed to maintain temperature
- Countdown timer adjustable from 30 to 180 minutes (in 10 minute increments)
- Set temperature limit function to prevent the setting of extreme temperature set points
- Self diagnosis for faults
- · Key lock function