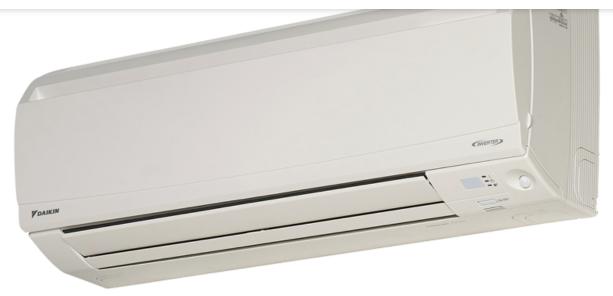

## L-SERIES

Available in Reverse Cycle (Heating & Cooling) or Cooling Only

Capacities Reverse Cycle: 2.0kW, 2.5kW, 3.5kW, 4.6kW, 5.0kW, 6.0kW, 7.1kW,

8.5kW, 9.4kW / Cooling Only: 2.0kW, 2.5kW, 3.5kW, 4.6kW, 5.0kW,

6.0kW, 7.1kW

Refrigerant R410A

With its advanced and innovative technology, Daikin L-Series wall mounted air conditioners have many economical features, and one of the largest ranges available offering reliable and flexible solutions to suit any room.