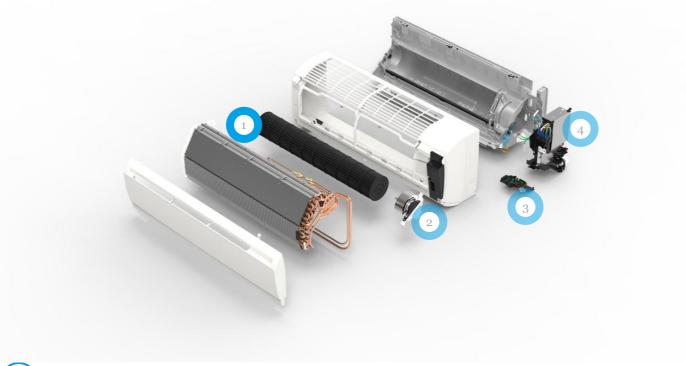

## 1 Cross Flow Fan

Large diameter rotor with aerofoil blade design delivers larger volumes of air more quietly than ever before.

## 2 DC FAN MOTOR

Daikin's DC Fan Motor is efficient and compact, featuring five step fan speeds including quiet and auto mode.

# 3 INTELLIGENT EYE

If no movement is detected for a period of 20 minutes, the air conditioner adjusts the set temperature by  $\pm 2^{\circ}$ C to save energy.

## 4 PROGRAM DRY FUNCTION

When operating in this mode, the microprocessor intelligently adjusts temperature and air flow rate to suitable levels for maximum humidity elimination with minimal compromise to comfort.