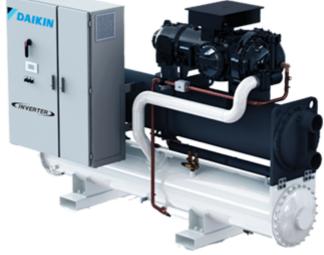

### **EWWD-VZ Water Cooled**

The NEW water cooled chiller with an inverter driven R134a screw compressor

#### **Features**

- Highest efficiency in its range
- Small footprint, low noise and wide operating range, the VZ chiller is suitable for a variety of applications
- Future ready, using the best refrigerant today and ready for the new refrigerants of tomorrow
- Available in single circuit or dual circuit configurations