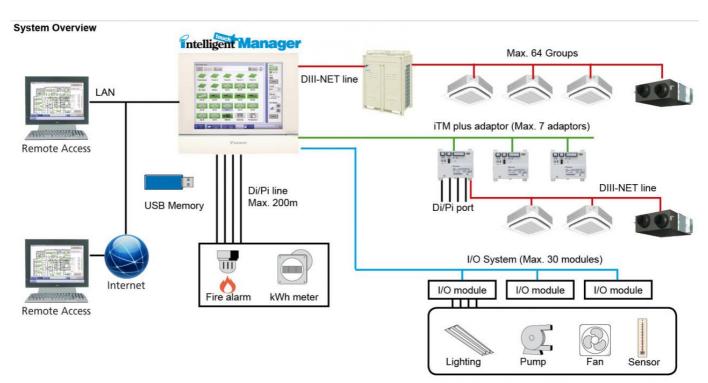

### Downloads

Through the intelligent Touch Manager (ITM), you can now control all Daikin VRV, Sky and RA products simply and conveniently. Each ITM is equipped with a single DIII Net port that enables control over 64 indoor unit groups and up to 10 outdoor systems.

system capacity up to 512 indoor unit groups and 80 outdoor systems.

To enable the control and monitoring of ancillary devices such as lights, fans, pumps etc. Daikin's ITM utilizes the Wago I/O system. The versatile, compact and scalable nature of the Wago I/O system complements the Intelligent Touch Manager for comprehensive control of your building's air-conditioning requirements.