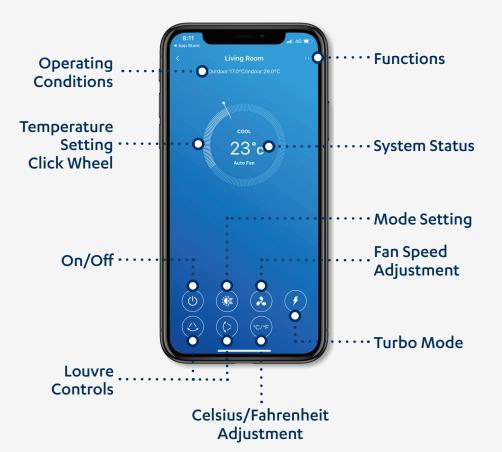

## The easy comfort connection.

ActronAir's all-new Easy Connect mobile app is the perfect control companion, making it easier than ever for you to connect with comfort from anywhere.

Available on our Serene wall hung split systems, Easy Connect is simple to use, with an intuitive design featuring a unique click wheel function that makes setting your temperature a breeze.